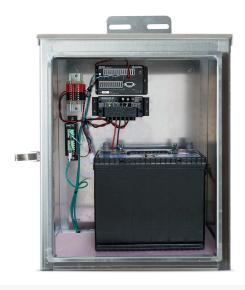

# DATA ACQUISITION SYSTEM

DAS-1

DAS-1 (Data Acquisition System) contains a Campbell Scientific CR300, an SAA232, and other components required to automate data collection for one ShapeArray.

DAS-1 includes:

Logger Enclosure SAA232

Campbell Scientific CR300 data logger SAA232-PC Cable
Logger-PC Cable Charge Regulator

Wiring and Back Panel 50W Solar Panel and Mounting Bracket

All components are housed within a weatherproof NEMA 4-rated enclosure.

### LOGGER ENCLOSURE

| INTERNAL COMPONENTS COMPONENTS | SAA232, SunSaver SS-10-12V Solar Charge Regulator, DIN Rail<br>Power Terminals |
|--------------------------------|--------------------------------------------------------------------------------|
| LOGGER                         | Cambell Scientific CR300 Data Logger                                           |
|                                |                                                                                |
| POWER SYSTEM                   |                                                                                |
| SOLAR PANEL                    | 50 W Solar Panel and Mounting Bracket, 5 kg (10 lbs), 900mm x                  |

600mm x 125mm (36" x 24" x 5")

Deep Cycle Lead Acid Battery

12V, 100Ahr Max Non-Spillable, Absorbed Glass Mat (AGM),

NEMA 4 Enclosure

#### **ACCESSORIES**

**RECOMMENDED BATTERY**<sup>1</sup>

**ENCLOSURE** 

| Logger-PC Cable |
|-----------------|
| SAA232-PC Cable |

#### PHYSICAL PROPERTIES

| DIMENSIONS | 500 mm x 400 mm x 250 mm (20" x 16" x 10") |
|------------|--------------------------------------------|
| WEIGHT     | 18 kg (40 lbs)                             |