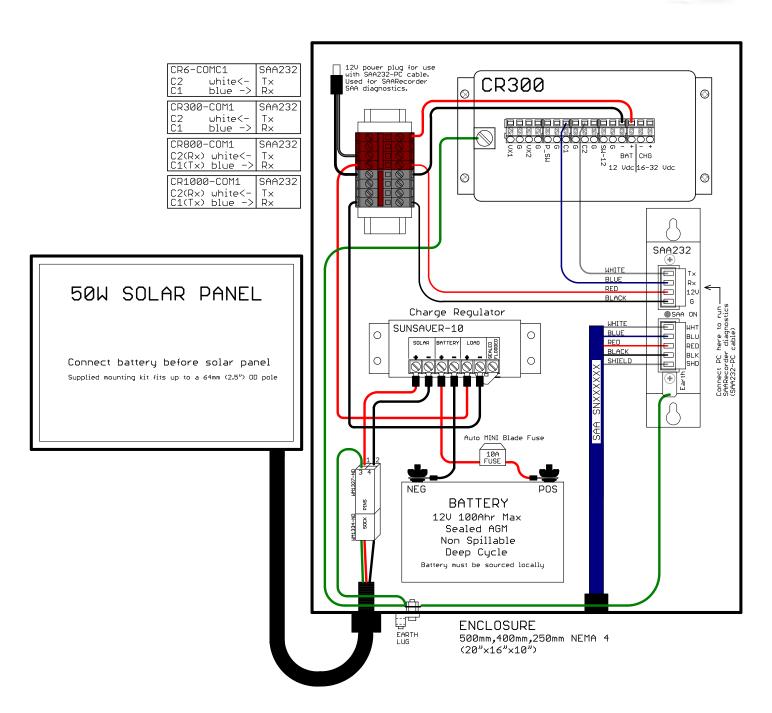

# DATA ACQUISITION SYSTEM

DAS-1

DAS-1 (Data Acquisition System) contains a Campbell Scientific CR300, an SAA232, and other components required to automate data collection for one ShapeArray.

DAS-1 includes:

Logger Enclosure SAA232

Campbell Scientific CR300 data logger SAA232-PC Cable
Logger-PC Cable Charge Regulator

Wiring and Back Panel 50W Solar Panel and Mounting Bracket

All components are housed within a weatherproof NEMA 4-rated enclosure.

### LOGGER ENCLOSURE

| INTERNAL COMPONENTS COMPONENTS | SAA232, SunSaver SS-10-12V Solar Charge Regulator, DIN Rail<br>Power Terminals |
|--------------------------------|--------------------------------------------------------------------------------|
| LOGGER                         | Cambell Scientific CR300 Data Logger                                           |
|                                |                                                                                |
| POWER SYSTEM                   |                                                                                |
| SOLAR PANEL                    | 50 W Solar Panel and Mounting Bracket, 5 kg (10 lbs), 900mm x                  |

600mm x 125mm (36" x 24" x 5")

Deep Cycle Lead Acid Battery

12V, 100Ahr Max Non-Spillable, Absorbed Glass Mat (AGM),

NEMA 4 Enclosure

#### **ACCESSORIES**

**RECOMMENDED BATTERY**<sup>1</sup>

**ENCLOSURE** 

| Logger-PC Cable |
|-----------------|
| SAA232-PC Cable |

#### PHYSICAL PROPERTIES

| DIMENSIONS | 500 mm x 400 mm x 250 mm (20" x 16" x 10") |
|------------|--------------------------------------------|
| WEIGHT     | 18 kg (40 lbs)                             |