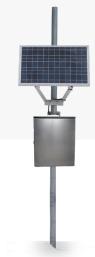

# DATA ACQUISITION SYSTEM

DAS-1

DAS-1 (Data Acquisition System) contains a Campbell Scientific CR300, an SAA232, and other components required to automate data collection for one ShapeArray.

DAS-1 includes:

Logger Enclosure SAA232

Campbell Scientific CR300 data logger SAA232-PC Cable
Logger-PC Cable Charge Regulator

Wiring and Back Panel 50W Solar Panel and Mounting Bracket

All components are housed within a weatherproof NEMA 4-rated enclosure.