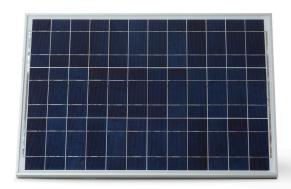

Logger Enclosure SAA232

Campbell Scientific CR300 data logger SAA232-PC Cable
Logger-PC Cable Charge Regulator

Wiring and Back Panel 50W Solar Panel and Mounting Bracket

All components are housed within a weatherproof NEMA 4-rated enclosure.

### LOGGER ENCLOSURE

| INTERNAL COMPONENTS COMPONENTS | SAA232, SunSaver SS-10-12V Solar Charge Regulator, DIN Rail<br>Power Terminals |
|--------------------------------|--------------------------------------------------------------------------------|
| LOGGER                         | Cambell Scientific CR300 Data Logger                                           |
|                                |                                                                                |
| POWER SYSTEM                   |                                                                                |
| SOLAR PANEL                    | 50 W Solar Panel and Mounting Bracket, 5 kg (10 lbs), 900mm x                  |