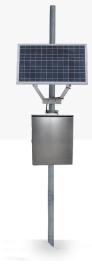

# DATA ACQUISITION SYSTEM

DAS-1

DAS-1 (Data Acquisition System) contains a Campbell Scientific CR300, an SAA232, and other components required to automate data collection for one ShapeArray.

DAS-1 includes:

Logger Enclosure SAA232

Campbell Scientific CR300 data logger SAA232-PC Cable
Logger-PC Cable Charge Regulator

Wiring and Back Panel 50W Solar Panel and Mounting Bracket

All components are housed within a weatherproof NEMA 4-rated enclosure.