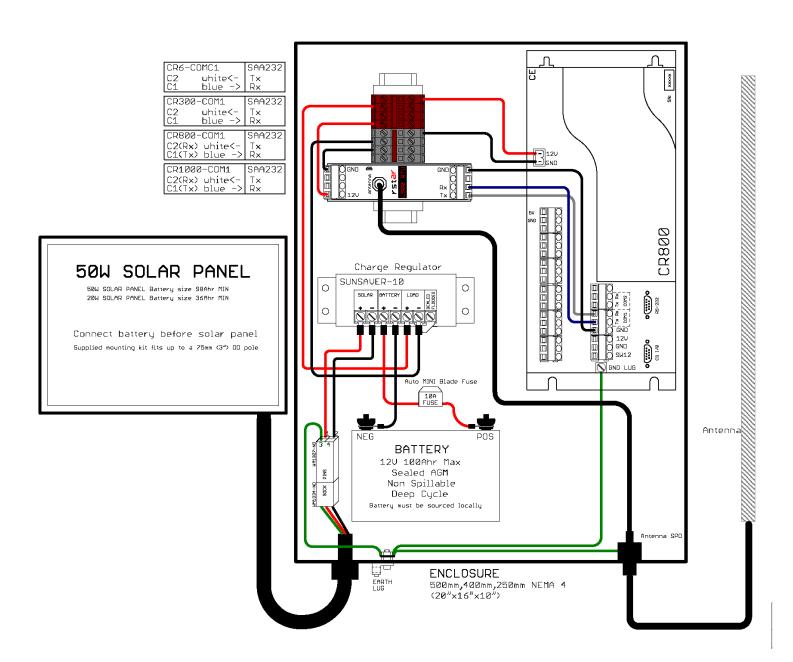

# DATA ACQUISITION SYSTEM

**DAS-RSTAR** 

DAS-RSTAR (Data Acquisition System) contains a Campbell Scientific CR800, an RSTAR L900 RTU, and other components required to automate data collection for one or more ShapeArrays.

#### DAS-RSTAR includes:

Logger enclosure

Campbell Scientific CR800 data logger

Logger-PC cable

Wiring and back panel

Enclosure mounting brackets<sup>1</sup>

L900 RTU RSTAR wireless unit

Antenna and cable with mount kit

SunSaver SS-10-12V charge regulator

50W solar panel and mounting bracket

All components are housed within a weatherproof NEMA 4-rated enclosure.

<sup>&</sup>lt;sup>1</sup> Mounting pole not included Measurand recommends a 1.5" to 2" (trade dimension) galvanized steel pipe (max OD of 64 mm) that is long enough to stick up approximately 5' to 6.5' (1.5 m to 2 m) once installed.

### LOGGER ENCLOSURE

| ENCLOSURE                                   | NEMA 4 Enclosure                                                                             |
|---------------------------------------------|----------------------------------------------------------------------------------------------|
|                                             |                                                                                              |
| INTERNAL COMPONENTS                         |                                                                                              |
| COMPONENTS                                  | RSTAR L900 RTU, SunSaver SS-10-12V Solar Charge Regulator, DIN Rail Power Terminals          |
| LOGGER                                      | Cambell Scientific CR800 data logger                                                         |
|                                             |                                                                                              |
| POWER SYSTEM                                |                                                                                              |
| SOLAR PANEL                                 | 50 W Solar Panel and Mounting Bracket, 5 kg (10 lbs), 900mm x 600mm x 125mm (36" x 24" x 5") |
| RECOMMENDED BATTERY (MODEM) <sup>1</sup>    | 12V, 75Ahr Non-Spillable, Absorbed Glass Mat (AGM), Deep<br>Cycle Lead Acid Battery.         |
| RECOMMENDED BATTERY (NO MODEM) <sup>1</sup> | 12V, 35Ahr Non-Spillable, Absorbed Glass Mat (AGM), Deep<br>Cycle Lead Acid Battery          |
| ACCESSORIES                                 |                                                                                              |
|                                             | Logger-PC Cable                                                                              |
|                                             | Antenna with cables and mount kit                                                            |
| PHYSICAL PROPERTIES                         |                                                                                              |
| DIMENSIONS                                  | 500 mm x 400 mm x 250 mm (20" x 16" x 10")                                                   |
| WEIGHT                                      | 18 kg (40 lbs)                                                                               |