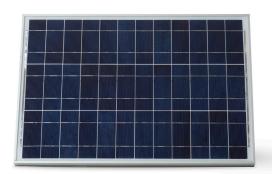

SunSaver SS-10-12V charge regulator

50W solar panel and mounting bracket

All components are housed within a weatherproof NEMA 4-rated enclosure.

<sup>&</sup>lt;sup>1</sup> Mounting pole not included Measurand recommends a 1.5" to 2" (trade dimension) galvanized steel pipe (max OD of 64 mm) that is long enough to stick up approximately 5' to 6.5' (1.5 m to 2 m) once installed.

### LOGGER ENCLOSURE

| ENCLOSURE                                   | NEMA 4 Enclosure                                                                             |
|---------------------------------------------|----------------------------------------------------------------------------------------------|
|                                             |                                                                                              |
| INTERNAL COMPONENTS                         |                                                                                              |
| COMPONENTS                                  | RSTAR L900 RTU, SunSaver SS-10-12V Solar Charge Regulator, DIN Rail Power Terminals          |
| LOGGER                                      | Cambell Scientific CR800 data logger                                                         |
|                                             |                                                                                              |
| POWER SYSTEM                                |                                                                                              |
| SOLAR PANEL                                 | 50 W Solar Panel and Mounting Bracket, 5 kg (10 lbs), 900mm x 600mm x 125mm (36" x 24" x 5") |
| RECOMMENDED BATTERY (MODEM) <sup>1</sup>    | 12V, 75Ahr Non-Spillable, Absorbed Glass Mat (AGM), Deep<br>Cycle Lead Acid Battery.         |
| RECOMMENDED BATTERY (NO MODEM) <sup>1</sup> | 12V, 35Ahr Non-Spillable, Absorbed Glass Mat (AGM), Deep<br>Cycle Lead Acid Battery          |
| ACCESSORIES                                 |                                                                                              |
|                                             | Logger-PC Cable                                                                              |
|                                             | Antenna with cables and mount kit                                                            |
| PHYSICAL PROPERTIES                         |                                                                                              |
| DIMENSIONS                                  | 500 mm x 400 mm x 250 mm (20" x 16" x 10")                                                   |
| WEIGHT                                      | 18 kg (40 lbs)                                                                               |