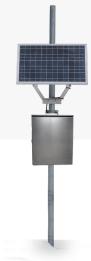

# DATA ACQUISITION SYSTEM

**DAS-RSTAR** 

DAS-RSTAR (Data Acquisition System) contains a Campbell Scientific CR800, an RSTAR L900 RTU, and other components required to automate data collection for one or more ShapeArrays.

#### DAS-RSTAR includes:

Logger enclosure

Campbell Scientific CR800 data logger

Logger-PC cable

Wiring and back panel

Enclosure mounting brackets<sup>1</sup>

L900 RTU RSTAR wireless unit

Antenna and cable with mount kit

SunSaver SS-10-12V charge regulator

50W solar panel and mounting bracket

All components are housed within a weatherproof NEMA 4-rated enclosure.

<sup>&</sup>lt;sup>1</sup> Mounting pole not included Measurand recommends a 1.5" to 2" (trade dimension) galvanized steel pipe (max OD of 64 mm) that is long enough to stick up approximately 5' to 6.5' (1.5 m to 2 m) once installed.