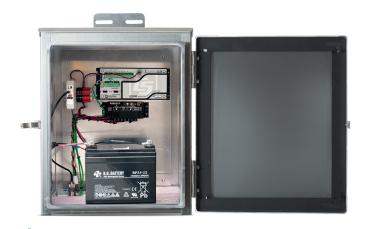

#### DAS-RSTAR includes:

Logger enclosure

Campbell Scientific CR800 data logger

Logger-PC cable

Wiring and back panel

Enclosure mounting brackets<sup>1</sup>

L900 RTU RSTAR wireless unit

Antenna and cable with mount kit

SunSaver SS-10-12V charge regulator

50W solar panel and mounting bracket

All components are housed within a weatherproof NEMA 4-rated enclosure.

<sup>&</sup>lt;sup>1</sup> Mounting pole not included Measurand recommends a 1.5" to 2" (trade dimension) galvanized steel pipe (max OD of 64 mm) that is long enough to stick up approximately 5' to 6.5' (1.5 m to 2 m) once installed.

### LOGGER ENCLOSURE

| ENCLOSURE                                   | NEMA 4 Enclosure                                                                             |
|---------------------------------------------|----------------------------------------------------------------------------------------------|
|                                             |                                                                                              |
| INTERNAL COMPONENTS                         |                                                                                              |
| COMPONENTS                                  | RSTAR L900 RTU, SunSaver SS-10-12V Solar Charge Regulator, DIN Rail Power Terminals          |
| LOGGER                                      | Cambell Scientific CR800 data logger                                                         |
|                                             |                                                                                              |
| POWER SYSTEM                                |                                                                                              |
| SOLAR PANEL                                 | 50 W Solar Panel and Mounting Bracket, 5 kg (10 lbs), 900mm x 600mm x 125mm (36" x 24" x 5") |
| RECOMMENDED BATTERY (MODEM) <sup>1</sup>    | 12V, 75Ahr Non-Spillable, Absorbed Glass Mat (AGM), Deep<br>Cycle Lead Acid Battery.         |
| RECOMMENDED BATTERY (NO MODEM) <sup>1</sup> | 12V, 35Ahr Non-Spillable, Absorbed Glass Mat (AGM), Deep<br>Cycle Lead Acid Battery          |
| ACCESSORIES                                 |                                                                                              |
|                                             | Logger-PC Cable                                                                              |
|                                             | Antenna with cables and mount kit                                                            |
| PHYSICAL PROPERTIES                         |                                                                                              |
| DIMENSIONS                                  | 500 mm x 400 mm x 250 mm (20" x 16" x 10")                                                   |
| WEIGHT                                      | 18 kg (40 lbs)                                                                               |