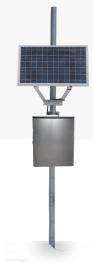

# DATA ACQUISITION SYSTEM

**DAS-RSTAR** 

DAS-RSTAR (Data Acquisition System) contains a Campbell Scientific CR800, an RSTAR L900 RTU, and other components required to automate data collection for one or more ShapeArrays.

#### DAS-RSTAR includes:

Logger enclosure

Campbell Scientific CR800 data logger

Logger-PC cable

Wiring and back panel

Enclosure mounting brackets<sup>1</sup>

L900 RTU RSTAR wireless unit

Antenna and cable with mount kit

SunSaver SS-10-12V charge regulator

50W solar panel and mounting bracket

All components are housed within a weatherproof NEMA 4-rated enclosure.

<sup>&</sup>lt;sup>1</sup> Mounting pole not included Measurand recommends a 1.5" to 2" (trade dimension) galvanized steel pipe (max OD of 64 mm) that is long enough to stick up approximately 5' to 6.5' (1.5 m to 2 m) once installed.